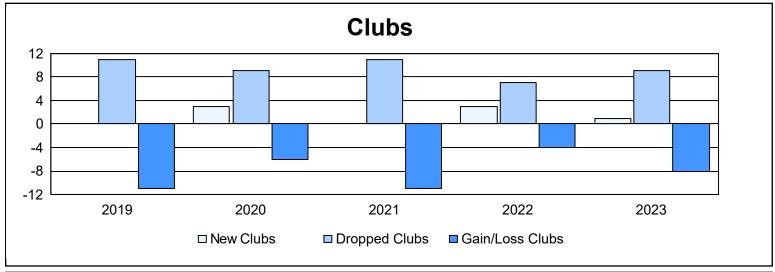

| Year      | New<br>Clubs | Dropped<br>Clubs | Gain/<br>Loss<br>Clubs | New<br>Members | Charter<br>Members | Reinstate<br>Members | Transfer<br>Members | Total<br>Member<br>Added | Total<br>Members<br>Dropped | Gain/<br>Loss<br>Members |
|-----------|--------------|------------------|------------------------|----------------|--------------------|----------------------|---------------------|--------------------------|-----------------------------|--------------------------|
| 2018-2019 | 0            | 11               | -11                    | 1,149          | 0                  | 18                   | 47                  | 1,214                    | 1,497                       | -283                     |
| 2019-2020 | 3            | 9                | -6                     | 1,536          | 77                 | 64                   | 51                  | 1,728                    | 1,560                       | 168                      |
| 2020-2021 | 0            | 11               | -11                    | 805            | 9                  | 27                   | 54                  | 895                      | 1,715                       | -820                     |
| 2021-2022 | 3            | 7                | -4                     | 1,018          | 95                 | 19                   | 31                  | 1,163                    | 1,328                       | -165                     |
| 2022-2023 | 1            | 9                | -8                     | 1,150          | 40                 | 29                   | 25                  | 1,244                    | 1,469                       | -225                     |
| Average   | 1            | 9                | -8                     | 1,132          | 44                 | 31                   | 42                  | 1,249                    | 1,514                       | -265                     |